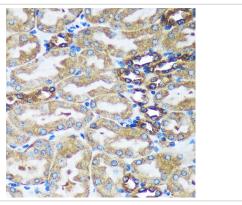

## Images

Western blot analysis of extracts of various cell lines, using FBXO21 antibody.

Immunohistochemistry of paraffin-embedded Mouse kidney using FBXO21 Rabbit pAb.

Immunofluorescence analysis of L929 cells using FBXO21 antibody.