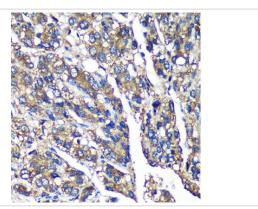

Immunohistochemistry of paraffin-embedded Human liver cancer using FBXO21 Rabbit pAb.

Immunohistochemistry of paraffin-embedded Rat lung using FBXO21 Rabbit pAb.