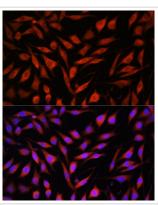

## Images

Western blot analysis of extracts of various cell lines, using FBXO21 antibody.

Immunohistochemistry of paraffin-embedded Mouse kidney using FBXO21 Rabbit pAb.

Immunofluorescence analysis of L929 cells using FBXO21 antibody.