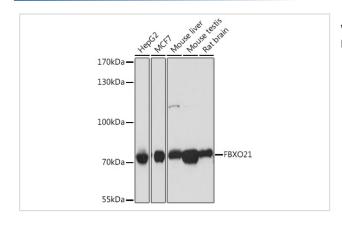

## Images

Western blot analysis of extracts of various cell lines, using FBXO21 antibody.

Immunohistochemistry of paraffin-embedded Mouse kidney using FBXO21 Rabbit pAb.

Immunofluorescence analysis of L929 cells using FBXO21 antibody.