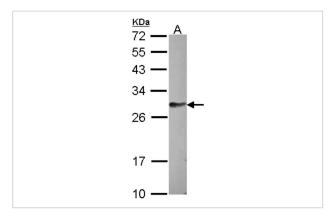

## Images

Sample (30 ug of whole cell lysate) A: HCT116 12% SDS PAGE Primary antibody diluted at 1: 1000

Note: This product is for in vitro research use only