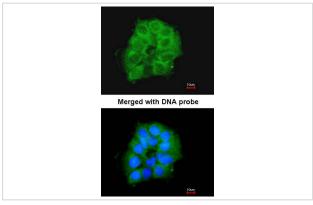

Immunofluorescence analysis of paraformaldehyde-fixed A431, using COX7B2 antibody at 1: 200 dilution.

Note: This product is for in vitro research use only