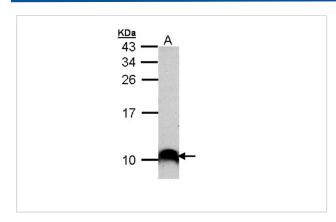

## **Images**

Sample (30 ug of whole cell lysate) A: A431

15% SDS PAGE

Primary antibody diluted at 1: 1000

Immunohistochemical analysis of paraffin-embedded Cal27 xenograft, using COX7B2 antibody at 1: 500 dilution.