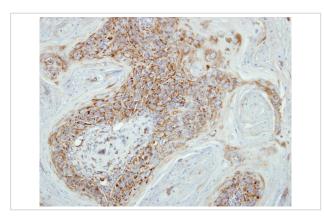

## **Images**

Sample (30 ug of whole cell lysate) A: A431

15% SDS PAGE

Primary antibody diluted at 1: 1000

Immunohistochemical analysis of paraffin-embedded Cal27 xenograft, using COX7B2 antibody at 1: 500 dilution.