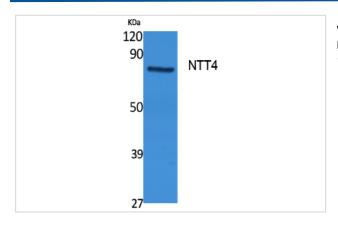

## **Images**

Western Blot analysis of extracts from rat stomach, using NTT4 Polyclonal Antibody. Secondary antibody was diluted at 1:20000

Note: This product is for in vitro research use only