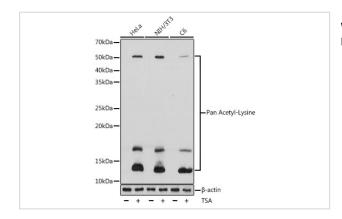

## Images

Western blot analysis of extracts of various cell lines, using Pan Acetyl-Lysine antibody.

Note: This product is for in vitro research use only