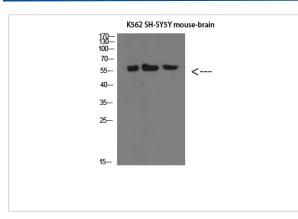

## Images

Western Blot analysis of K562 SH-SY5Y mouse-brain cells using E-Selectin Polyclonal Antibody diluted at 1:500. Secondary antibody was diluted at 1:20000

Immunohistochemical analysis of paraffin-embedded human-colon, antibody was diluted at 1:200