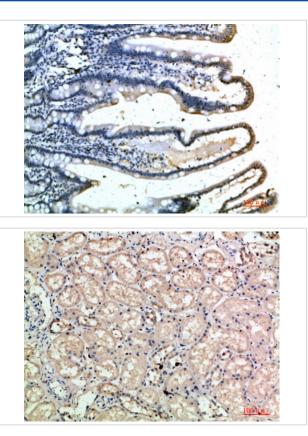

## Images

Western Blot analysis of K562 SH-SY5Y mouse-brain cells using E-Selectin Polyclonal Antibody diluted at 1:500. Secondary antibody was diluted at 1:20000

Immunohistochemical analysis of paraffin-embedded human-colon, antibody was diluted at 1:200

Immunohistochemical analysis of paraffin-embedded human-kidney, antibody was diluted at 1:200

Note: This product is for in vitro research use only