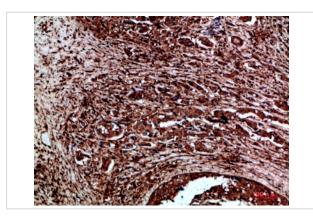

## **Images**

Western Blot analysis of HEPG2 Hela cells using Ret Polyclonal Antibody diluted at 1:1000. Secondary antibody was diluted at 1:20000

Immunohistochemical analysis of paraffin-embedded human-breast-cancer, antibody was diluted at 1:200

Immunohistochemical analysis of paraffin-embedded human-breast-cancer, antibody was diluted at 1:200

Note: This product is for in vitro research use only