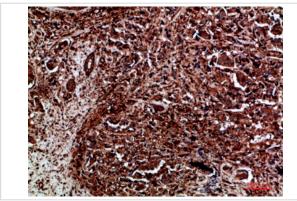

## **Images**

Western Blot analysis of HEPG2 Hela cells using Ret Polyclonal Antibody diluted at 1:1000. Secondary antibody was diluted at 1:20000

Immunohistochemical analysis of paraffin-embedded human-breast-cancer, antibody was diluted at 1:200

Immunohistochemical analysis of paraffin-embedded human-breast-cancer, antibody was diluted at 1:200

Note: This product is for in vitro research use only