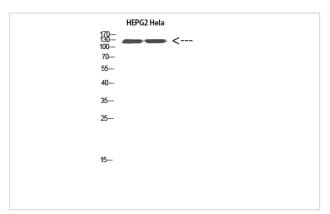

## **Images**

Western Blot analysis of HEPG2 Hela cells using Ret Polyclonal Antibody diluted at 1:1000. Secondary antibody was diluted at 1:20000

Immunohistochemical analysis of paraffin-embedded human-breast-cancer, antibody was diluted at 1:200