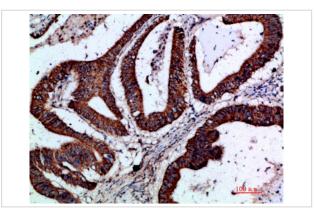

## **Images**

Western blot analysis of RAT-brain lysate, antibody was diluted at 1000. Secondary antibody was diluted at 1:20000

Immunohistochemical analysis of paraffin-embedded human-colon-cancer, antibody was diluted at 1:200

Immunohistochemical analysis of paraffin-embedded human-colon-cancer, antibody was diluted at 1:200

Immunohistochemical analysis of paraffin-embedded human-small-intestine, antibody was diluted at 1:200