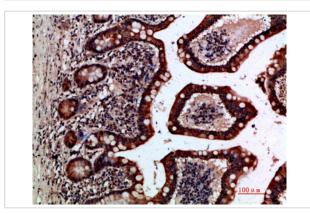

Immunohistochemical analysis of paraffin-embedded human-colon-cancer, antibody was diluted at 1:200

Immunohistochemical analysis of paraffin-embedded human-small-intestine, antibody was diluted at 1:200