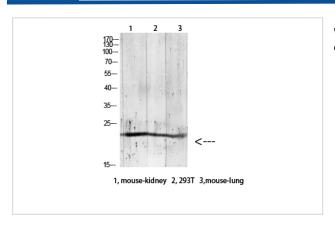

## **Images**

Western blot analysis of RAT-brain lysate, antibody was diluted at 1000. Secondary antibody was diluted at 1:20000

Immunohistochemical analysis of paraffin-embedded human-colon-cancer, antibody was diluted at 1:200