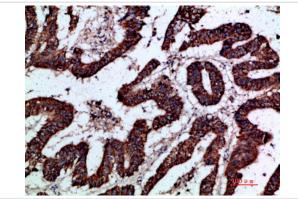

Immunohistochemical analysis of paraffin-embedded human-colon-cancer, antibody was diluted at 1:200

Immunohistochemical analysis of paraffin-embedded human-small-intestine, antibody was diluted at 1:200