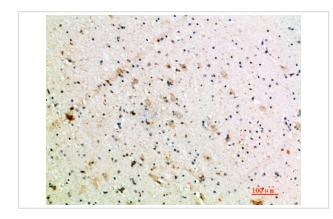

## **Images**

Immunohistochemical analysis of paraffin-embedded human-brain, antibody was diluted at 1:200

Immunohistochemical analysis of paraffin-embedded human-kidney, antibody was diluted at 1:200

Note: This product is for in vitro research use only