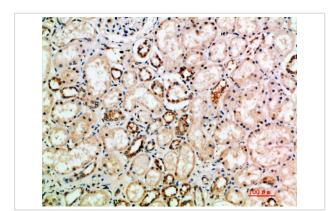

## **Images**

Immunohistochemical analysis of paraffin-embedded human-brain, antibody was diluted at 1:200

Immunohistochemical analysis of paraffin-embedded human-kidney, antibody was diluted at 1:200

Note: This product is for in vitro research use only