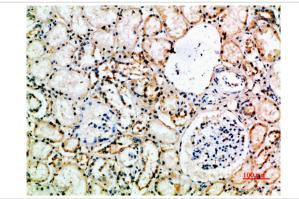

## **Images**

Immunohistochemical analysis of paraffin-embedded human-brain, antibody was diluted at 1:200

Immunohistochemical analysis of paraffin-embedded human-brain, antibody was diluted at 1:200

Immunohistochemical analysis of paraffin-embedded human-kidney, antibody was diluted at 1:200