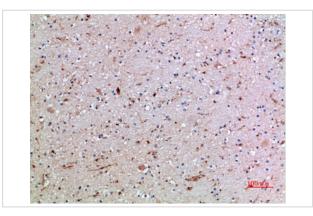

## **Images**

Immunohistochemical analysis of paraffin-embedded human-brain, antibody was diluted at 1:200

Immunohistochemical analysis of paraffin-embedded human-brain, antibody was diluted at 1:200

Immunohistochemical analysis of paraffin-embedded human-kidney, antibody was diluted at 1:200