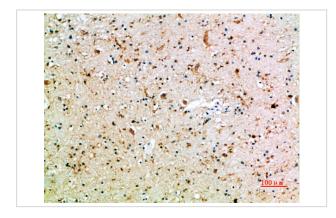

## **Images**

Immunohistochemical analysis of paraffin-embedded human-brain, antibody was diluted at 1:200

Immunohistochemical analysis of paraffin-embedded human-brain, antibody was diluted at 1:200

Immunohistochemical analysis of paraffin-embedded human-kidney, antibody was diluted at 1:200