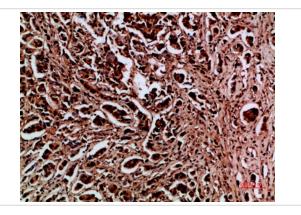

## Images

Immunohistochemical analysis of paraffin-embedded human-breast-cancer, antibody was diluted at 1:200

Immunohistochemical analysis of paraffin-embedded human-breast-cancer, antibody was diluted at 1:200