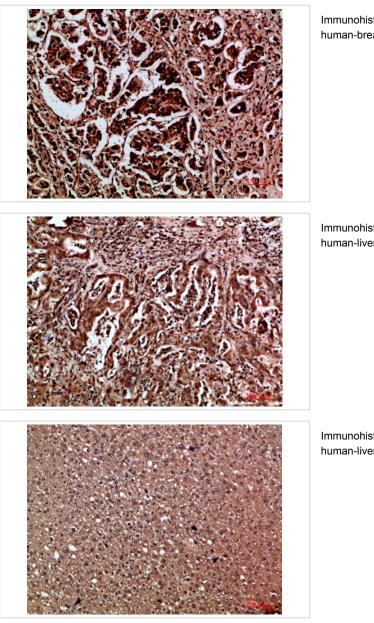

## Images

Immunohistochemical analysis of paraffin-embedded human-breast-cancer, antibody was diluted at 1:200

Immunohistochemical analysis of paraffin-embedded human-breast-cancer, antibody was diluted at 1:200

Immunohistochemical analysis of paraffin-embedded human-liver-cancer, antibody was diluted at 1:200

Immunohistochemical analysis of paraffin-embedded human-liver-cancer, antibody was diluted at 1:200

Note: This product is for in vitro research use only