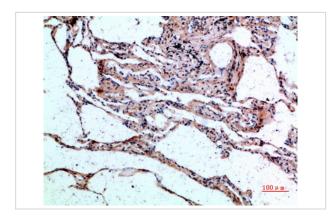

## **Images**

Immunohistochemical analysis of paraffin-embedded human-lung, antibody was diluted at 1:200

Immunohistochemical analysis of paraffin-embedded human-lung, antibody was diluted at 1:200

Immunohistochemical analysis of paraffin-embedded human-skin, antibody was diluted at 1:200