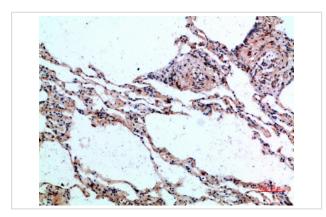

## **Images**

Immunohistochemical analysis of paraffin-embedded human-lung, antibody was diluted at 1:200

Immunohistochemical analysis of paraffin-embedded human-lung, antibody was diluted at 1:200

Immunohistochemical analysis of paraffin-embedded human-skin, antibody was diluted at 1:200