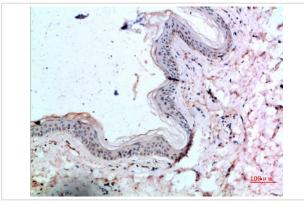

## **Images**

Immunohistochemical analysis of paraffin-embedded human-lung, antibody was diluted at 1:200

Immunohistochemical analysis of paraffin-embedded human-lung, antibody was diluted at 1:200

Immunohistochemical analysis of paraffin-embedded human-skin, antibody was diluted at 1:200