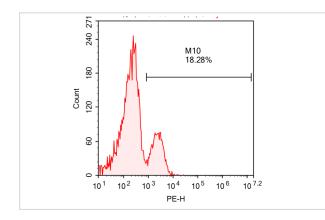

oduct Name       | Purified anti-human CD16                                            |     |
| Clone No.          | 4ACB16                                                              |     |
| Isotype            | Mouse IgG1                                                          |     |
| Applications       | FC                                                                  |     |
| Species Reactivity | Human                                                               |     |
| Concentration      | 1mg/ml                                                              |     |
| Formulation        | Phosphate-buffered solution, pH 7.4, containing 0.09% sodium azide. |     |
| Storage            | Store at 4°C.DO NOT FREEZE.LIGHT SENSITIVE MATERIAL.                |     |

## Images



Note: This product is for in vitro research use only