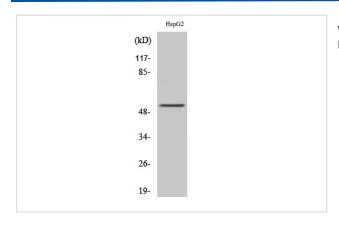

## Images

Western Blot analysis of HepG2 cells using PSMD12 Polyclonal Antibody

Note: This product is for in vitro research use only