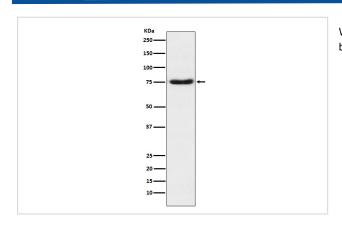

## **Images**

Storage

Western blot analysis of Netrin 1 expression in Human fetal brain lysate.