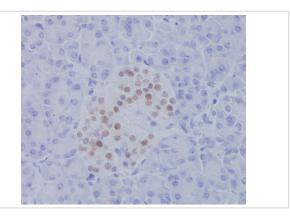

## **Images**

Immunohistochemical analysis of paraffin-embedded human pancreas, using NKX2.2 Antibody.