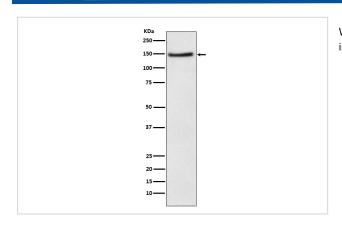

## **Images**

Western blot analysis of Niemann Pick C1 Like 1 expression in HeLa cell lysate.