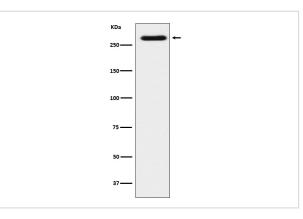

R11; LRP9; SORL1; SorLA 1; SorLA;                                                          |
| Accession No.         | Uniprot:Q92673                                                                                     |
| Uniprot               | Q92673                                                                                             |
| Calculated MW         | 270kDa                                                                                             |
| Formulation           | Rabbit IgG in phosphate buffered saline , pH 7.4, 150mM NaCl, 0.02% sodium azide and 50% glycerol. |
| Storage               | Store at +4A C short term. Store at -20A C long term. Avoid freeze / thaw cycle.                   |

## **Application Details**

WB:1:500~1:2000IHC:1:100~1:500

## Images



Western blot analysis of SorLA expression in SH-SY5Y cell lysate.

## **Product Description**

Likely to be a multifunctional endocytic receptor, that may be implicated in the uptake of lipoproteins and of proteases. Binds LDL, the major cholesterol-carrying lipoprotein of plasma, and transports it into cells by endocytosis. Binds the receptor-associated protein (RAP). Could play a role in cell-cell interaction.

Note: This product is for in vitro research use only