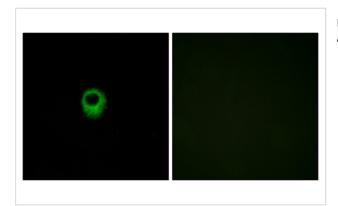

## Images

Western blot analysis of the lysates from K562 cells using EDG4 antibody.

Immunofluorescence analysis of MCF7 cells, using EDG4 Antibody.

Note: This product is for in vitro research use only