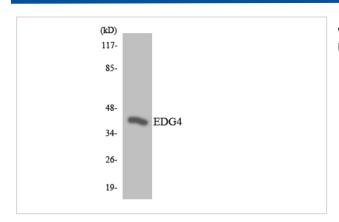

## Images

Western blot analysis of the lysates from K562 cells using EDG4 antibody.

Immunofluorescence analysis of MCF7 cells, using EDG4 Antibody.

Note: This product is for in vitro research use only