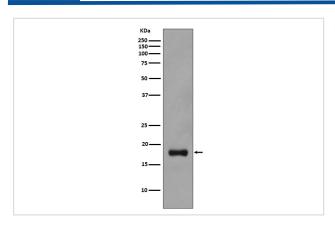

### **Images**

Western blot analysis of Stathmin 1 expression in PC-12 cell lysate.

Immunohistochemical analysis of paraffin-embedded human colon, using Stathmin 1 Antibody.