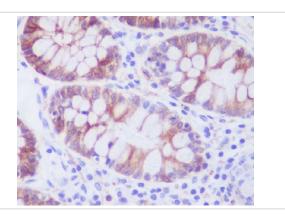

### **Images**

Western blot analysis of Stathmin 1 expression in PC-12 cell lysate.

Immunohistochemical analysis of paraffin-embedded human colon, using Stathmin 1 Antibody.