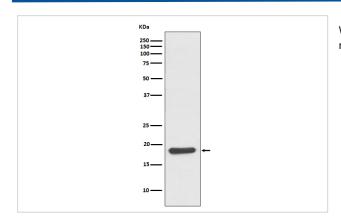

### **Images**

Western blot analysis of Hsp20 expression in mouse skeletal muscle lysate.