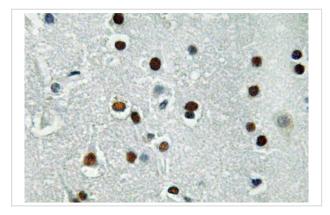

Immunohistochemistry analysis of ASCL1 antibody in paraffin-embedded human brain tissue.

Note: This product is for in vitro research use only