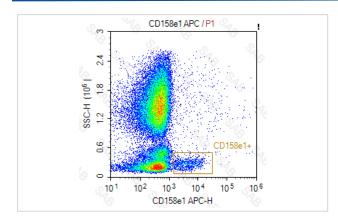

## **Images**

Human peripheral blood lymphocytes stained with APC anti-human CD158e1

Note: This product is for in vitro research use only