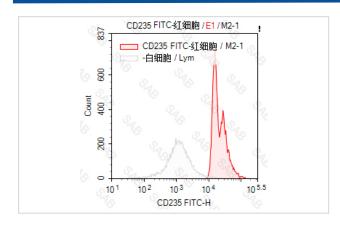

## **Images**

Human red blood cells stained with FITC anti-human CD235 (colored histogram) or FITC mouse IgG2b (gray histogram)

Note: This product is for in vitro research use only