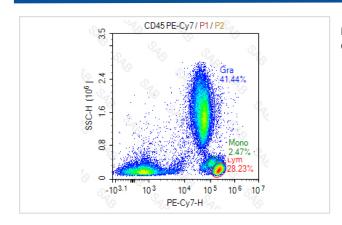

## **Images**

Human peripheral blood stained with PE-Cy7 anti-human CD45

Note: This product is for in vitro research use only