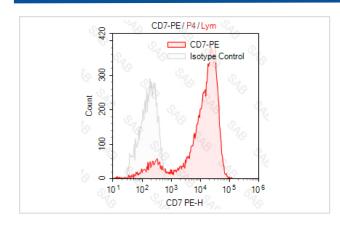

## **Images**

Human peripheral blood lymphocytes stained with PE anti-human CD7 (colored histogram) or PE mouse lgG1  $\,\kappa$  (gray histogram)

Note: This product is for in vitro research use only