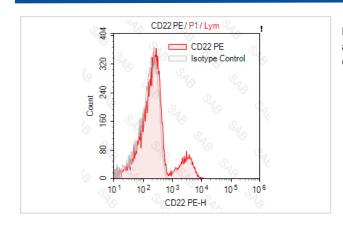

## **Images**

Human peripheral blood lymphocytes stained with PE anti-human CD22 (colored histogram) or PE mouse IgG1 (gray histogram)

Note: This product is for in vitro research use only