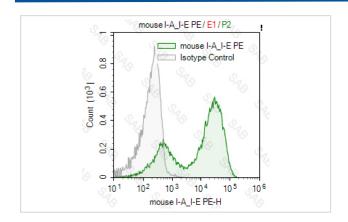

## **Application Details**

Test: 5 µl/Test

Notice: This reagent has been pre-diluted for use at recommended volume per test in flow cytometry analysis. Typically, 1x 106 cells can be tested per experiment. Refer to the detailed scenario as you test.

## **Images**

Note: This product is for in vitro research use only