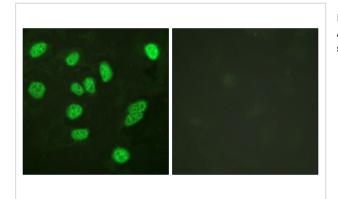

## **Images**

Western blot analysis of lysates from A549 cells, using B-Myb Antibody. The lane on the right is blocked with the synthesized peptide.

Immunofluorescence analysis of HeLa cells, using B-Myb Antibody. The picture on the right is blocked with the synthesized peptide.