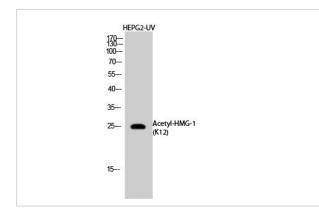

## Images

Western Blot analysis of HepG2 cells treated with UV using Acetyl-HMG-1 (K12) Polyclonal Antibody. Antibody was diluted at 1:1000. Secondary antibody was diluted at 1:20000

Immunohistochemical analysis of paraffin-embedded human-breast, antibody was diluted at 1:100