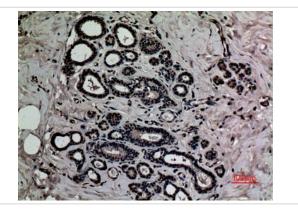

## Images

Western Blot analysis of HepG2 cells treated with UV using Acetyl-HMG-1 (K12) Polyclonal Antibody. Antibody was diluted at 1:1000. Secondary antibody was diluted at 1:20000

Immunohistochemical analysis of paraffin-embedded human-breast, antibody was diluted at 1:100