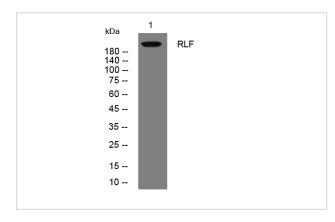

## **Images**

All lanes: RLF Antibody at 1/1k dilution

Lane 1: AD293 cells

Lysates/proteins at 20 ug per lane.

Secondary

All lanes: Goat Anti-Rabbit IgG H&L (HRP) at 1/5000 dilution

Predicted band size: 211 kDa Observed band size: 211 kDa