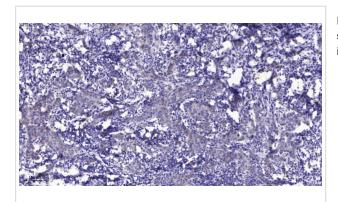

Exposure time: 34 seconds

Formalin-fixed, paraffin-embedded human Breast cancer stained for RLF Antibody was diluted at 1:200 dilution in immunohistochemical analysis.

Note: This product is for in vitro research use only