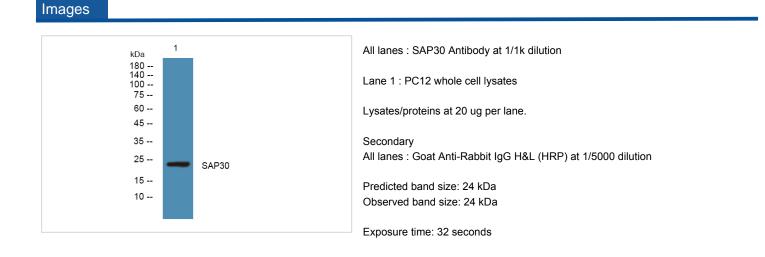

## Orders: order@signalwayantibody.com

Support: tech@signalwayantibody.com

| Description           |                                                                                                            |
|-----------------------|------------------------------------------------------------------------------------------------------------|
| Product Name          | SAP30 Antibody                                                                                             |
| Brief Description     | Rabbit Polyclonal                                                                                          |
| Host Species          | Rabbit                                                                                                     |
| Clonality             | Polyclonal                                                                                                 |
| Purification          | The antibody was affinity-purified from rabbit antiserum by affinity-chromatography using epitope-specific |
|                       | immunogen.                                                                                                 |
| Applications          | WB                                                                                                         |
| Species Reactivity    | Human; Mouse                                                                                               |
| Specificity           | The antibody detects endogenous level of total SAP30 protein                                               |
| Immunogen Type        | Peptide                                                                                                    |
| Immunogen Description | Synthesized peptide derived from human protein                                                             |
| Target Name           | SAP30;                                                                                                     |
| Uniprot               | O75446;                                                                                                    |
| Calculated MW         | Predicted band size: 24 kDa                                                                                |
| Formulation           | Liquid in PBS containing 50% glycerol, and 0.02% sodium azide.                                             |
| Storage               | Shipped at 4°C. Store at -20°C for one year. Avoid repeated freeze/thaw cycles.                            |
|                       |                                                                                                            |