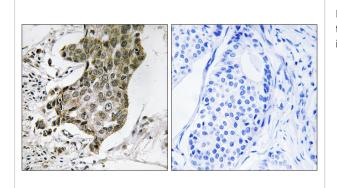

## **Images**

Formalin-fixed, paraffin-embedded human breast carcinoma tissue for RABEP1 Antibody was diluted at 1:200 dilution in immunohistochemical analysis.

Note: This product is for in vitro research use only