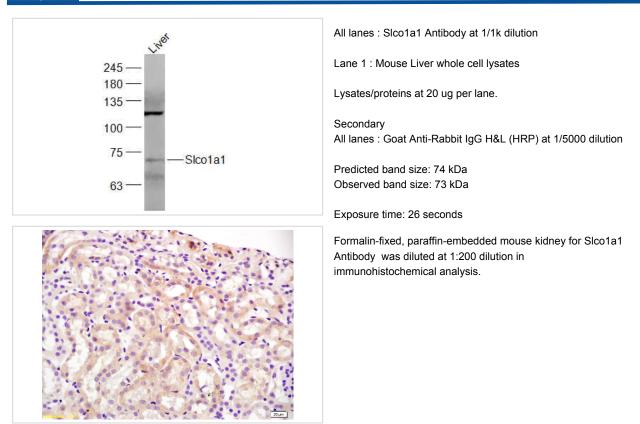

he antibody detects endogenous level of total SIco1a1 protein       |
| Immunogen Type                   | Peptide                                                              |
|                                  |                                                                      |
| Immunogen Description            | KLH conjugated synthetic peptide derived from rat SIco1a1            |
| Immunogen Description<br>Uniprot | KLH conjugated synthetic peptide derived from rat Slco1a1<br>P46720; |
|                                  |                                                                      |
| Uniprot                          | P46720;                                                              |

## **Application Details**

WB 1:500-2000;IHC 1:100-500;IF 1:100-500

## Images



Note: This product is for in vitro research use only