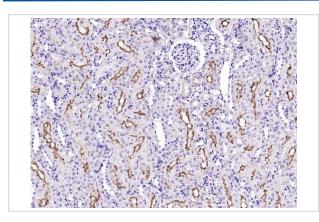

## **Images**

Formalin-fixed, paraffin-embedded mouse kidney for Transmembrane protein 30A Antibody was diluted at 1:200 dilution in immunohistochemical analysis.

Formalin-fixed, paraffin-embedded rat brain for Transmembrane protein 30A Antibody was diluted at 1:200 dilution in immunohistochemical analysis.