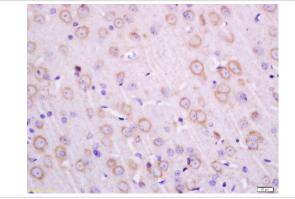

## **Images**

Formalin-fixed, paraffin-embedded mouse kidney for Transmembrane protein 30A Antibody was diluted at 1:200 dilution in immunohistochemical analysis.

Formalin-fixed, paraffin-embedded rat brain for Transmembrane protein 30A Antibody was diluted at 1:200 dilution in immunohistochemical analysis.