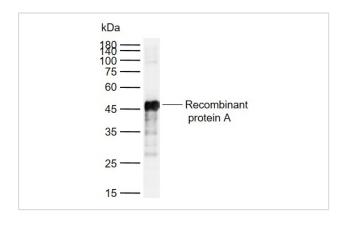

## **Images**

All lanes : Protein A Antibody at 1/1k dilution

Lane 1: Recombinant protein A

Lysates/proteins at 20 ug per lane.

Secondary

All lanes: Goat Anti-Rabbit IgG H&L (HRP) at 1/5000 dilution

Predicted band size: 40-60 kDa Observed band size: 41 kDa

Exposure time: 24 seconds

Note: This product is for in vitro research use only