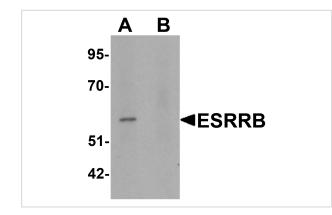

## Images

Western blot analysis of ESRRB in human heart tissue lysate with ESRRB antibody at 1 ug/mL in (A) the absence and (B) the presence of blocking peptide.

Note: This product is for in vitro research use only