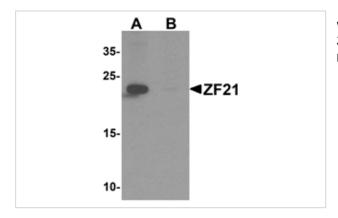

## Images

Western blot analysis of ZF21 in 3T3 cell tissue lysate with ZF21 antibody at 1 ug/ml in (A) the absence and (B) the presence of blocking peptide.

Note: This product is for in vitro research use only