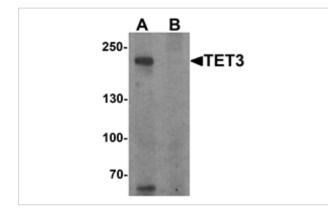

## Images

Western blot analysis of TET3 in SK-N-SH cell lysate with TET3 antibody at 1 ug/ml in (A) the absence and (B) the presence of blocking peptide.

Note: This product is for in vitro research use only