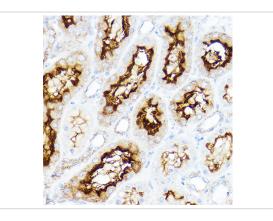

## Images

Immunohistochemistry of paraffin-embedded rat kidney using SLC3A1 Rabbit pAb.

Western blot analysis of extracts of various cell lines, using SLC3A1 antibody.

Immunohistochemistry of paraffin-embedded mouse kidney using SLC3A1 Rabbit pAb.