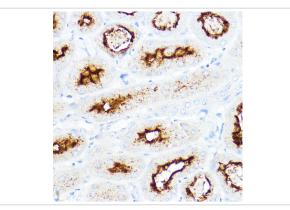

## Images

Immunohistochemistry of paraffin-embedded rat kidney using SLC3A1 Rabbit pAb.

Western blot analysis of extracts of various cell lines, using SLC3A1 antibody.

Immunohistochemistry of paraffin-embedded mouse kidney using SLC3A1 Rabbit pAb.