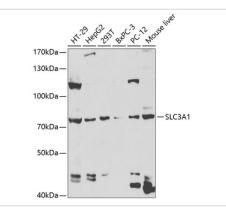

## Images

Immunohistochemistry of paraffin-embedded rat kidney using SLC3A1 Rabbit pAb.

Western blot analysis of extracts of various cell lines, using SLC3A1 antibody.

Immunohistochemistry of paraffin-embedded mouse kidney using SLC3A1 Rabbit pAb.