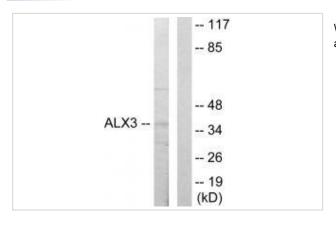

## **Images**

Western blot analysis of extracts from 293 cells, using ALX3 antibody #33625.

Immunofluorescence analysis of HeLa cells, using ALX3 antibody #33625.