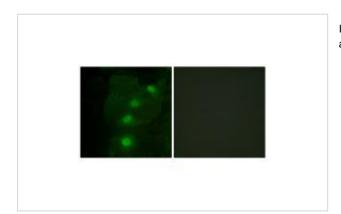

## **Images**

Western blot analysis of extracts from 293 cells, using ALX3 antibody #33625.

Immunofluorescence analysis of HeLa cells, using ALX3 antibody #33625.