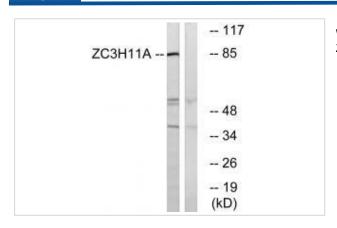

## **Images**

Western blot analysis of extracts from COS cells, using ZC11A antibody #35152.