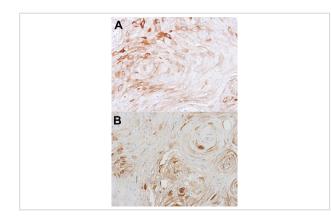

## Images

Sample (30 ug of whole cell lysate) A: Raji 10% SDS PAGE Primary antibody diluted at 1: 1000

A:Immunohistochemical analysis of paraffin-embedded Ca922 xenograft, using BCAT2 antibody at 1: 100 dilution. B:Immunohistochemical analysis of paraffin-embedded Ca922 xenograft, using BCAT2 antibody at 1: 500 dilution.