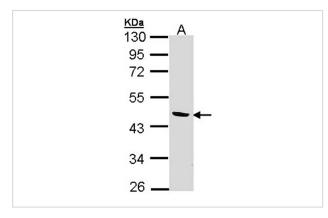

## Images

Sample (30 ug of whole cell lysate) A: Raji 10% SDS PAGE Primary antibody diluted at 1: 1000

A:Immunohistochemical analysis of paraffin-embedded Ca922 xenograft, using BCAT2 antibody at 1: 100 dilution. B:Immunohistochemical analysis of paraffin-embedded Ca922 xenograft, using BCAT2 antibody at 1: 500 dilution.