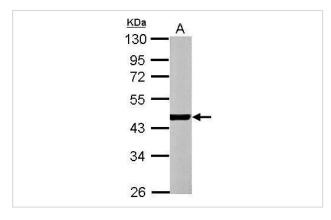

## **Images**

Sample (30 ug of whole cell lysate) A: NIH-3T3 10% SDS PAGE #35382 diluted at 1:1000