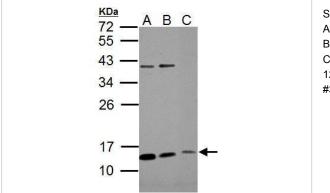

## Images

Sample (30 ug of whole cell lysate) A: A549 B: H1299 C: MCF-7 12% SDS PAGE #35501 diluted at 1:1000 ROPN1B Belongs to the ropporin family. 2 isoforms of the human protein are produced by alternative splicing.