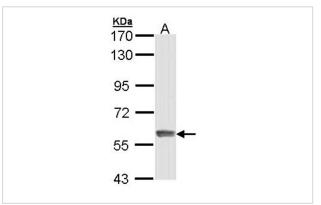

## Application Details Predicted MW: 56kd Western blotting: 1:500-1:3000 Immunohistochemistry: 1:50-1:500

## Images

Sample (30 ug of whole cell lysate) A: 293T 7.5% SDS PAGE Primary antibody diluted at 1: 5000

Immunohistochemical analysis of paraffin-embedded Hela xenograft, using IFIT3 antibody at 1: 500 dilution.