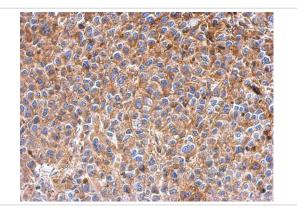

## Images

Sample (30 ug of whole cell lysate) A: 293T 7.5% SDS PAGE Primary antibody diluted at 1: 5000

Immunohistochemical analysis of paraffin-embedded Hela xenograft, using IFIT3 antibody at 1: 500 dilution.