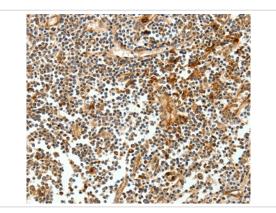

## Images

Immunohistochemical analysis of paraffin-embedded Human colon cancer tissue using #35679 at dilution 1/60.

Immunohistochemical analysis of paraffin-embedded Human tonsil cancer tissue using #35679 at dilution 1/60.