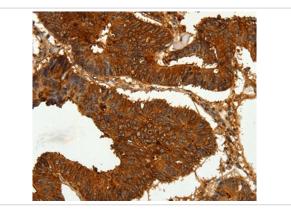

## Images

Immunohistochemical analysis of paraffin-embedded Human colon cancer tissue using #35679 at dilution 1/60.

Immunohistochemical analysis of paraffin-embedded Human tonsil cancer tissue using #35679 at dilution 1/60.