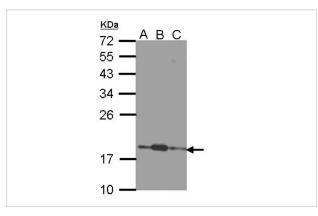

## Images

Sample (30 ug of whole cell lysate) A: 293T B: A431 C: H1299 12% SDS PAGE Primary antibody diluted at 1: 1000

Immunohistochemical analysis of paraffin-embedded BT474 xenograft, using COMMD7 antibody at 1: 500 dilution.