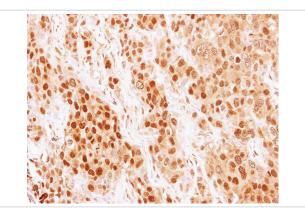

## Images

Sample (30 ug of whole cell lysate) A: 293T B: A431 C: H1299 12% SDS PAGE Primary antibody diluted at 1: 1000

Immunohistochemical analysis of paraffin-embedded BT474 xenograft, using COMMD7 antibody at 1: 500 dilution.